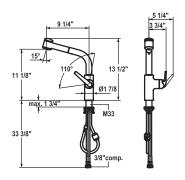

## 10.061.003.000

chrome

A 9  $\frac{1}{4}$ ", flexible connection hoses

10.061.003.127

splendure™ stainless steel

A 9 1/4", flexible connection hoses

## Single-lever mixer

- Detachable for installation below windows detached 5 1/8"
- ShieldProtect Tightly sealed
- Lever installation only possible on the right side
- Child safety: cold water flow in lever position towards the front
- gap between wall and centre of mounting hole min. 1"
- Pull-out spray
- up to  $27 \%_{16}$ " pull-out length
- SprayLock lockable jet spray
- PowerClean needle spray mode, with automatic diverter reset
- hose surface to fit faucet surface
- Hose guide, swiveling 360°
- KWC cartridge L 39 universal
- with ceramic discs
- flow rate and temperature continuously variable
- temperature and flow rate limitation
- Flexible connection hoses ¾" compression
- Fastening by means of threaded sleeve M33 x 1.5
- Mounting hole size ø1 ¾"